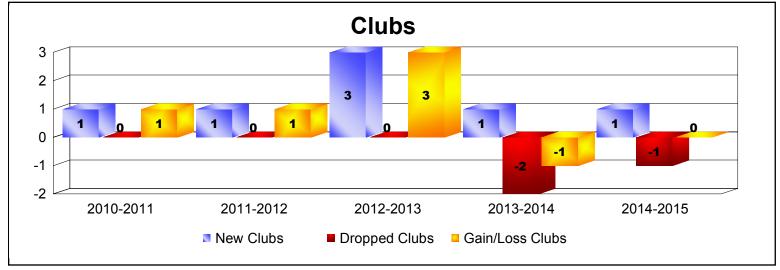

District 300 E2

As of June 2015 Cumulative

| Year      | New<br>Clubs | Dropped<br>Clubs | Gain/<br>Loss<br>Clubs | New<br>Members | Charter<br>Members | Reinstate<br>Members | Transfer<br>Members | Total<br>Member<br>Added | Total<br>Members<br>Dropped | Gain/<br>Loss<br>Members |
|-----------|--------------|------------------|------------------------|----------------|--------------------|----------------------|---------------------|--------------------------|-----------------------------|--------------------------|
| 2010-2011 | 1            | 0                | 1                      | 518            | 41                 | 16                   | 16                  | 591                      | -521                        | 70                       |
| 2011-2012 | 1            | 0                | 1                      | 420            | 30                 | 70                   | 16                  | 536                      | -660                        | -124                     |
| 2012-2013 | 3            | 0                | 3                      | 293            | 101                | 94                   | 5                   | 493                      | -456                        | 37                       |
| 2013-2014 | 1            | -2               | -1                     | 214            | 36                 | 33                   | 10                  | 293                      | -451                        | -158                     |
| 2014-2015 | 1            | -1               | 0                      | 172            | 42                 | 56                   | 4                   | 274                      | -312                        | -38                      |
| Average   | 1            | -1               | 1                      | 323            | 50                 | 54                   | 10                  | 437                      | -480                        | -43                      |