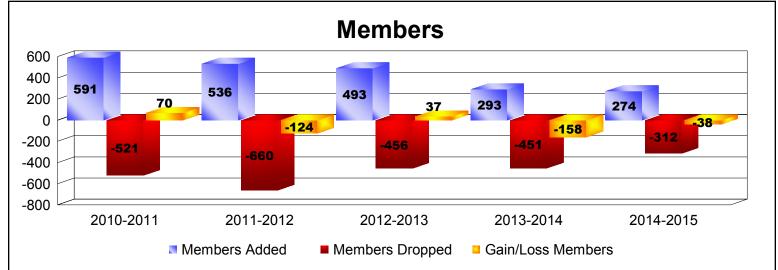

District 300 E2

As of June 2015 Cumulative

| Year      | New<br>Clubs | Dropped<br>Clubs | Gain/<br>Loss<br>Clubs | New<br>Members | Charter<br>Members | Reinstate<br>Members | Transfer<br>Members | Total<br>Member<br>Added | Total<br>Members<br>Dropped | Gain/<br>Loss<br>Members |
|-----------|--------------|------------------|------------------------|----------------|--------------------|----------------------|---------------------|--------------------------|-----------------------------|--------------------------|
| 2010-2011 | 1            | 0                | 1                      | 518            | 41                 | 16                   | 16                  | 591                      | -521                        | 70                       |
| 2011-2012 | 1            | 0                | 1                      | 420            | 30                 | 70                   | 16                  | 536                      | -660                        | -124                     |
| 2012-2013 | 3            | 0                | 3                      | 293            | 101                | 94                   | 5                   | 493                      | -456                        | 37                       |
| 2013-2014 | 1            | -2               | -1                     | 214            | 36                 | 33                   | 10                  | 293                      | -451                        | -158                     |
| 2014-2015 | 1            | -1               | 0                      | 172            | 42                 | 56                   | 4                   | 274                      | -312                        | -38                      |
| Average   | 1            | -1               | 1                      | 323            | 50                 | 54                   | 10                  | 437                      | -480                        | -43                      |